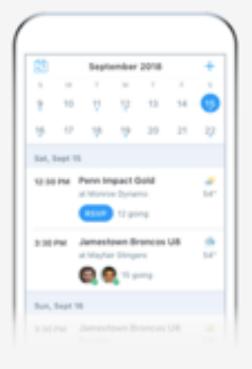

#### Streamline your team communication

One calendar for all your teams

**RSVP & Event Details** 

Team Chat & Score Updates

Now that you've imported your team, enjoy these features!

- 1. Use the calendar function to view your week-by-week schedule
- 2. Display game AND practice schedules
- 3. Write a message to your team congratulating them on the big win!