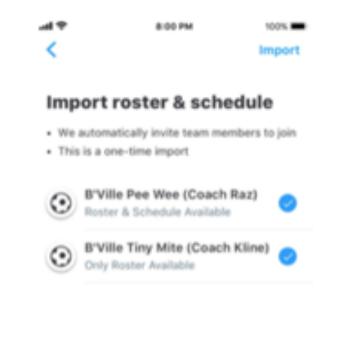

Merge Blue Sombrero & Team Manager Once you are logged into DICK'S Team Manager with the same email address, tap "Create Team," and your team(s) from Blue Sombrero will automatically populate. As a team staff/manager you can select which team(s) you want to import roster(s) and schedules(s) to DICK'S Team Manager.

(Cont'd)

Once you have confirmed your email address, you can select which teams you want to import. Make sure the teams you want to import have a check next to them, and then tap import in the upper corner of the screen. You will see the status of teams importing at the bottom of the screen.