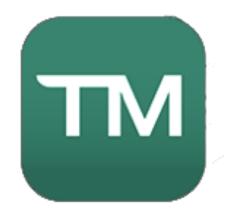

Merge Blue Sombrero & Team Manager Once you are logged into DICK'S Team Manager with the same email address, tap "Create Team," and your team(s) from Blue Sombrero will automatically populate. As a team staff/manager you can select which team(s) you want to import roster(s) and schedules(s) to DICK'S Team Manager.

You need to confirm your email address before you can view your teams. Click "Open Email App" which will direct you to your email. Then select "Confirm Email Address" and you'll be redirected back to the DICK'S Team Manager app.