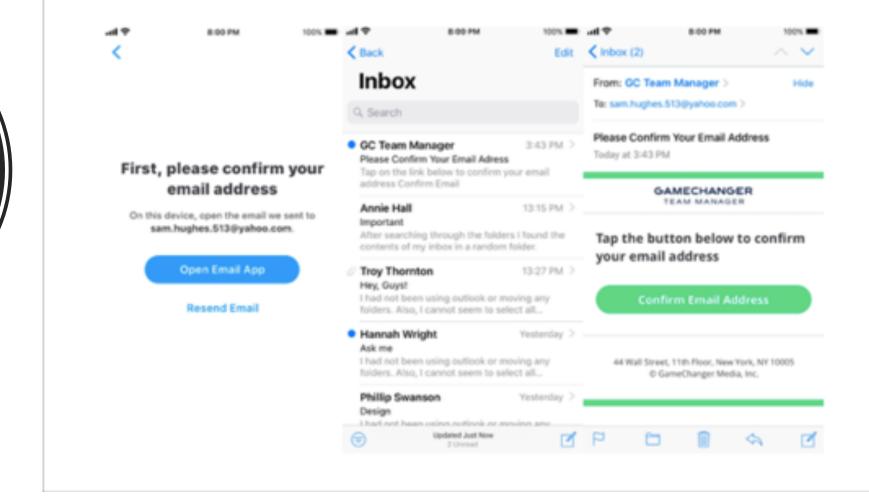

You need to confirm your email address before you can view your teams. Click "Open Email App" which will direct you to your email. Then select "Confirm Email Address" and you'll be redirected back to the DICK'S Team Manager app.